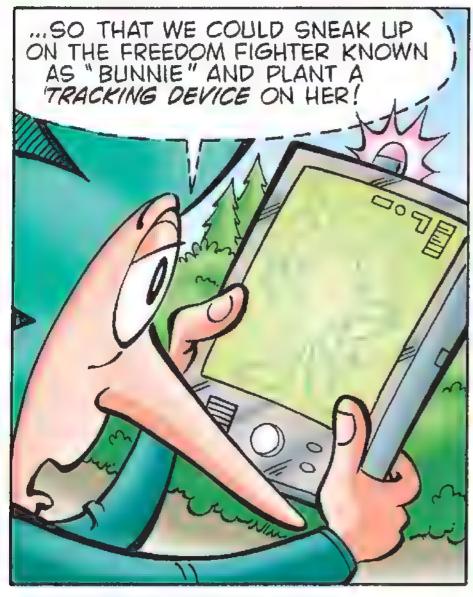

So, come fly with The Blue Blue (and lots of Flickie Birds) as his most incredible adventure yet goes under way...

We guarantee you'll have a - SOME BLASTIL

MILES LATER

HUFF! HUFF! EWHY DID WE HAVE TO CHOOSE A RABBIT TO PLANT THE TRACKING DEVICE ON!